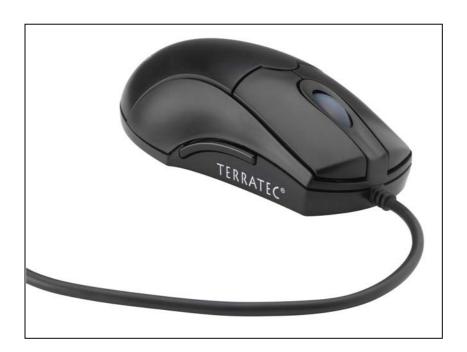

### High speed and maximum precision.

Specially optimised 800 cpi (counts per inch) will detect even the slightest moves without delay. All of your commands will reach your PC through a flexible USB cable without losing a single bit.

## Programmable buttons.

With its 5 buttons and a scroll wheel the Mystify Mamba is your ideal gaming tool — no matter if you're left- or right handed. Three of the buttons can be programmed with your own commands. While others are still searching for the right key, you're already two levels up!

### **Technical Details**

- Resolution: game-optimized 800 cpi (counts per inch)
- Speed: 35.6 cm/sec
- Programmable buttons: 3
- Ergonomically designed for both right-handed and left-handed users
- 2.5 m highly-flexible USB cable