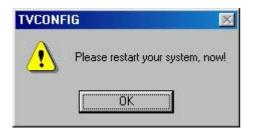

Check the "Force reconfig" option.

Choose your TV card from the list and click [Burn].

Confirm the message with [OK] and restart your system.