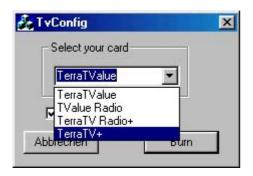

Please check which TV card you have installed before you start the **TVConfig.EXE.** 

The following cards are available:

| TerraTValue:    | Mono TV sound                                      |  |
|-----------------|----------------------------------------------------|--|
| TValue Radio:   | Mono TV sound , Stereo radio                       |  |
| TerraTV+:       | Stereo TV sound, connector for ActiveRadio upgrade |  |
| TerraTV Radio+: | Stereo TV sound, Stereo radio with RDS support.    |  |

Check the "Force reconfig" option.

Choose your TV card from the list and click [Burn].

Confirm the message with [OK] and restart your system.