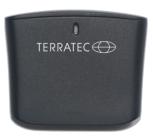

# TERRATECCONNECTBT DOCK

## Bluetooth adapter for iPhone Docking Station

- Wireless transfer from Smartphone, Tablet, PC or Mac
- Render your 30-pin Dock Bluetooth compatible
- Plug 'n Play, no drivers or software required
- Elegant design
- · Control is directly performed with the Smartphone

The new TERRATEC CONNECT BT DOCK makes the docking station Bluetooth compatible. With the small add-on it is possible to easily upgrade hi-fi systems, car radios or boxes with 30-pin adapters.

In this way they are not only compatible to Apple devices of the latest generation, i.e. with lightning adapter but also connect to all other Bluetooth compatible music sources such as Android, Tablet or Smartphone.

#### **Dimensions and weight**

- 45 x 37 x 9 mm (W x H x D)
- 12 g
- Colour: Black