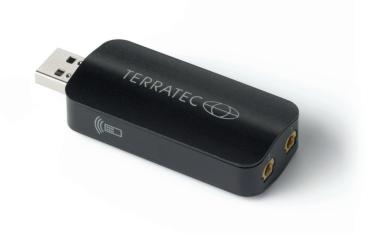

## **Dual DVB-T Stick**

- TV-Stick with two DVB-T receivers
- Supports HDTV
- Connection via USB
- Incl. Remote control and two DVB-T antennas

The TERRATEC T5 is a compact TV stick with two receivers for best DVB-T reception for quality-aware users even in fringe areas and when travelling. Simply plug it into a free USB port, and the handy stick transforms laptop and desktop computers into a full-function television with full HDTV support and many additional features. So your computer easily becomes the second television. And also in fringe DVB-T reception areas thanks to the integrated Diversity functionality, which combines the signal from two receivers to create a new, improved signal.

#### **Features**

- Two receivers for simultaneous viewing and recording
- Dual Tuner with Diversity-Function
- Power supply via USB
- Current 480mA
- Colour: black

#### **Dimensions**

• 72 x 29 x 16 mm (L x W x H)

## Weight

• 24 g