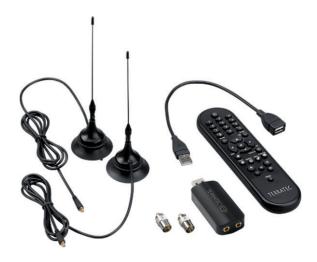

## **Dual DVB-T Stick**

- TV-Stick with two DVB-T receivers
- Supports HDTV
- Connection via USB
- Incl. Remote control and two DVB-T antennas

The TERRATEC T5 is a compact TV stick with two receivers for best DVB-T reception for quality-aware users even in fringe areas and when travelling. Simply plug it into a free USB port, and the handy stick transforms laptop and desktop computers into a full-function television with full HDTV support and many additional features. So your computer easily becomes the second television. And also in fringe DVB-T reception areas thanks to the integrated Diversity functionality, which combines the signal from two receivers to create a new, improved signal.

### Scope of delivery

- TERRATEC T5
- 2 DVB-T antennas with magnetic base and sucker
- 2 aerial adapters MCX to IEC
- USB extension cable
- Remote control (incl. batteries)
- Driver and Software CD
- Quick setup guide
- Service card