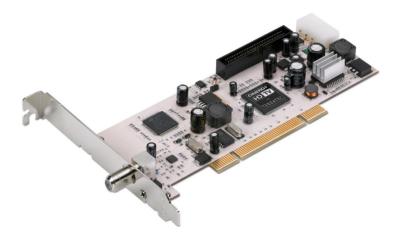

# CINERGY \$2PCIHD

### **DVB-S & DVB-S2 HDTV receiver**

- DVB-S & DVB-S2 PCI TV and radio tuner
- HD support for MPEG2 and H.264
- Expandable for Pay TV reception (CINERGY CI AddOn)
- Digital video recorder
- Remote control

## High-definition satellite TV

Experience the unbelievable picture and audio quality of HDTV—now on your computer! The CINERGY S2 PCI HD supports the new DVB-S2 standard and receives High Definition TV (HDTV) in fully broadcasted resolution via satellite. Naturally, earlier DVB-S formats are still supported so that you don't have to do without any of your favourite broadcasters or digital radio programmes.