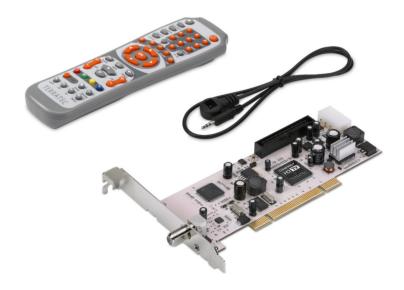

# **Scope of delivery**

- CINERGY \$2 PCI HD
- · Remote control with batteries
- Infrared receiver
- · Quick start guide
- Service card

EAN-Code: 4017273105437 Warranty: 24 month

Internet: www.terratec.com